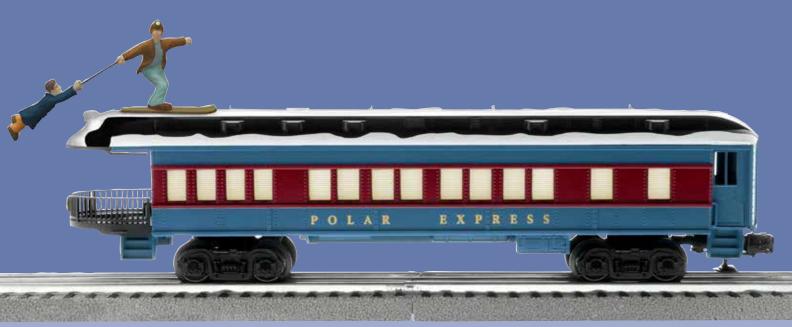

## New! The Polar Express Skiing Hobo Car

Lionel® Exclusive to LCCA

## Includes FREE Membership or Extension!

ew from Lionel and available only from LCCA – an O gauge Polar Express observation car featuring a skiing hobo character on the snow-covered roof with a Hero Boy hanging onto his ski pole which swings from side to side as the train rounds the curves. What child, or adult for that matter, would not want to add this exciting car to their Polar Express passenger train?